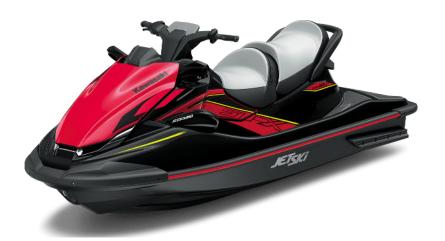

## JET SKI® STX® 160LX

**MSRP** \$14,299

Ebony/Neon Red

Scan with camera to view videos, key features and more.