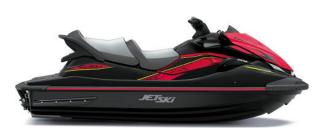

## JET SKI® STX® 160LX

**MSRP** \$14,299

Ebony/Neon Red

Scan with camera to view videos, key features and more.